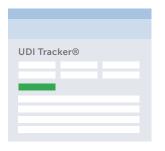

# **PROPOSED WORKFLOW**

## **UDI Tracker®**

Information from VistA/CPRS will be sent automatically to UDI Tracker to populate the procedure into UDI Tracker.

DSS Integration will automatically fill available fields of Nurse IntraOp Note and Prosthetics Consult from data in UDI Tracker

Barcode of implant scanned into UDI Tracker by nurse to associate implant with patient.