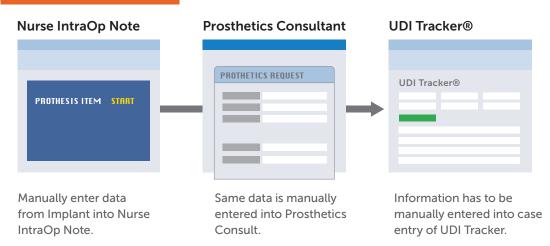

# **CURRENT WORKFLOW**



# PROPOSED WORKFLOW









Information from VistA/CPRS will be sent automatically to UDI Tracker to populate the procedure into UDI Tracker.



DSS Integration will automatically fill available fields of Nurse IntraOp Note and Prosthetics Consult from data in UDI Tracker

Barcode of implant scanned into UDI Tracker by nurse to associate implant with patient.



# **CURRENT WORKFLOW**



# **PROPOSED WORKFLOW**







## **UDI Tracker®**



Information from VistA/CPRS will be sent automatically to UDI Tracker to populate the procedure into UDI Tracker.



DSS Integration will automatically fill available fields of Nurse IntraOp Note and Prosthetics Consult from data in UDI Tracker

Barcode of implant scanned into UDI Tracker by nurse to associate implant with patient.