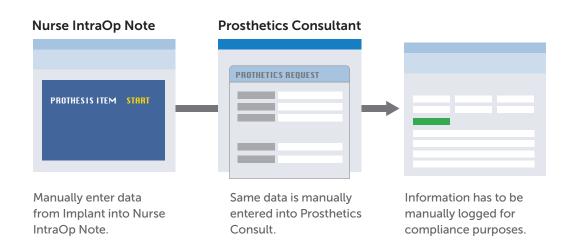

# **CURRENT WORKFLOW**



# PROPOSED WORKFLOW









Information from VistA/CPRS will be sent automatically to UDI Tracker to populate the procedure into UDI Tracker.



DSS Integration will automatically fill available fields of Nurse IntraOp Note and Prosthetics Consult from data in UDI Tracker

Barcode of implant scanned into UDI Tracker by nurse to associate implant with patient.



# **CURRENT WORKFLOW**



# **PROPOSED WORKFLOW**







## **UDI Tracker®**



Information from VistA/CPRS will be sent automatically to UDI Tracker to populate the procedure into UDI Tracker.



DSS Integration will automatically fill available fields of Nurse IntraOp Note and Prosthetics Consult from data in UDI Tracker

Barcode of implant scanned into UDI Tracker by nurse to associate implant with patient.